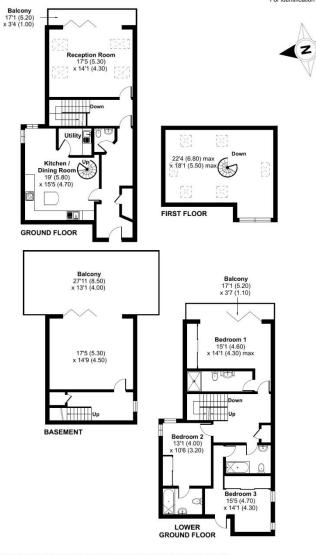

## Bursledon Road, Hedge End, Southampton, SO30

Approximate Area = 2352 sq ft / 218.5 sq m
For identification only - Not to scale

Certified Property Measurer Floor pla

Agents Note: The sellers of the property have provided the above information to us and we are therefore reliant on them providing the correct information. The floor plan and sizes are to be used as a guide only. Please check room sizes prior to ordering carpets or furniture. If you require confirmation on any particular point for specific purposes please contact our office for further information. If you have other questions about this property, please telephone 01489 789933