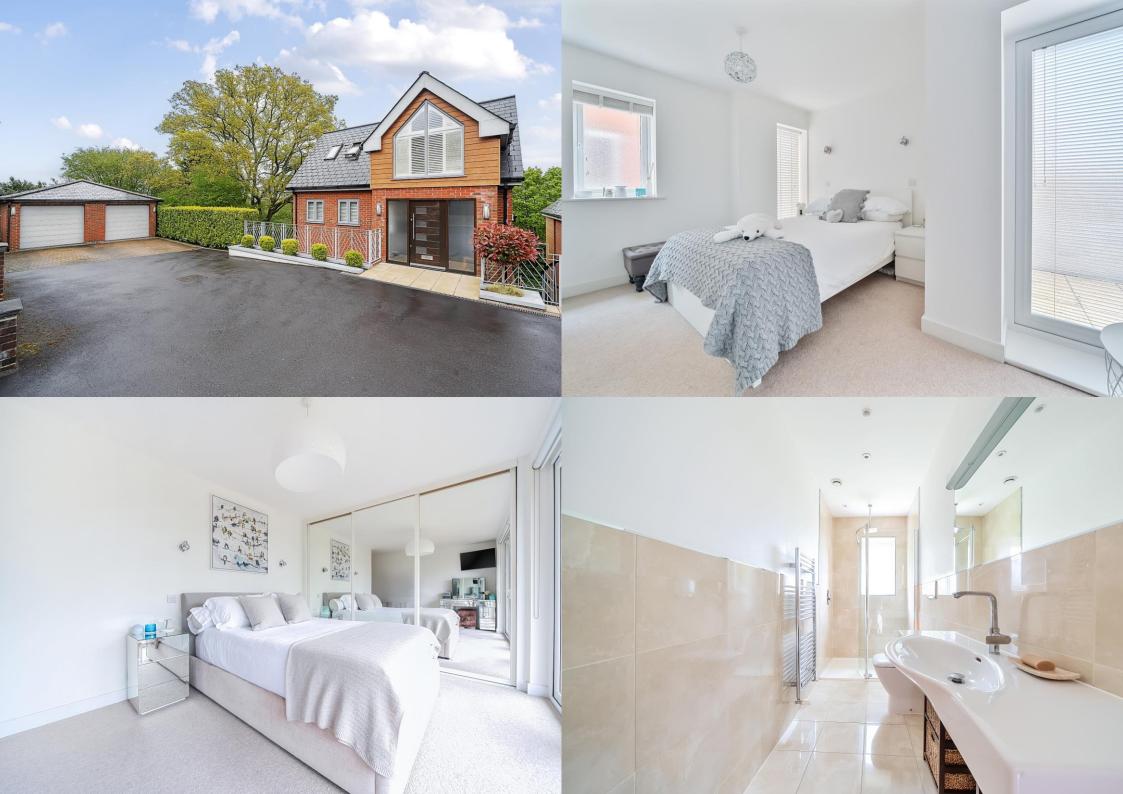

## Bursledon Road, Hedge End, Southampton, SO30 0DA

A four-story, 4-bedroom Scandinavian style residence with far reaching views.

Offering generously proportioned and adaptable living areas, epitomising versatile accommodation.

Discover the pinnacle of contemporary living with a luxury kitchen featuring Corian granite work surfaces and a premium range cooker. Completing the experience, the bathrooms are appointed with high-quality sanitary ware and fittings, ensuring an exceptional standard of modern living.

To the outside is off-road parking for numerous vehicles coupled with a garage and a large rear garden.

Tenure: Freehold

Approximate Age: Built approx. 11 years ago

Heating: Gas central heating with air flow circulation system