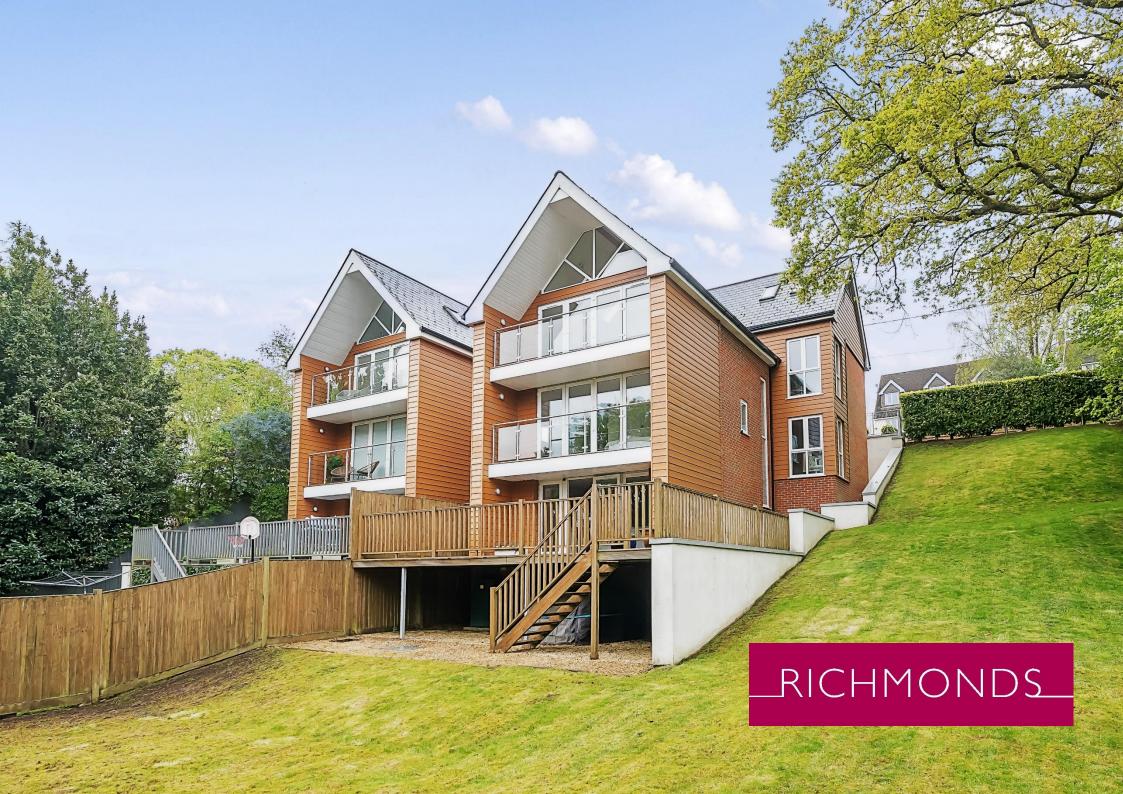

## Bursledon Road, Hedge End, Southampton, SO30 0DA

A four-story, 4-bedroom Scandinavian style residence with far reaching views.

Offering generously proportioned and adaptable living areas, epitomising versatile accommodation.

To the outside is off-road parking for numerous vehicles coupled with a garage and a large rear garden.

Tenure: Freehold

Approximate Age: Built approx. 11 years ago

Heating: Gas central heating with air flow circulation system